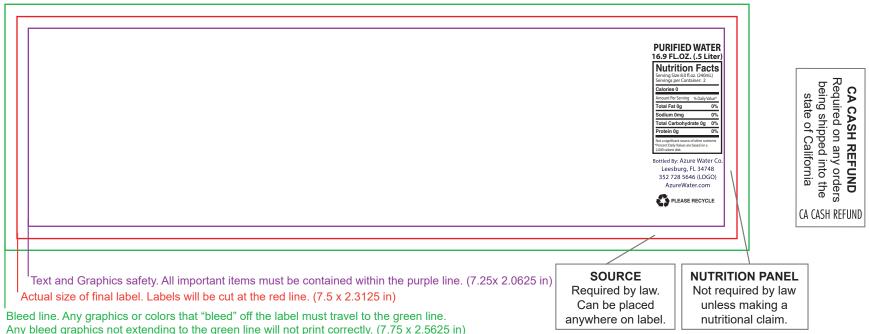

300dpi CMYK prefered (anything

less might appear pixelated).

High Res (300dpi) - PDF:

High Res (300dpi, max quality) - JPG:

This file was built in layers (nutrition panel, guides and art) that can be turned on and off. Some of the layers are locked so they can't be altered. The Art layer is blank to accommodate your art on the correct layer (restacking layers might block other necessary graphics).

WHEN SENDING FLATTENED ART, PLEASE TURN OFF THE TEMPLATE AND CALLOUT LAYERS, PLEASE INCLUDE BLEEDS.