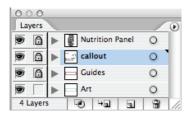

300dpi CMYK prefered (anything

less might appear pixelated).

High Res (300dpi) - PDF:

High Res (300dpi, max quality) - JPG:

This file was built in layers (nutrition panel, guides and art) that can be turned on and off. Some of the layers are locked so they can't be altered. The Art layer is blank to accommodate your art on the correct layer (restacking layers might block other necessary graphics).

WHEN SENDING FLATTENED ART, PLEASE TURN OFF THE TEMPLATE AND CALLOUT LAYERS, PLEASE INCLUDE BLEEDS.