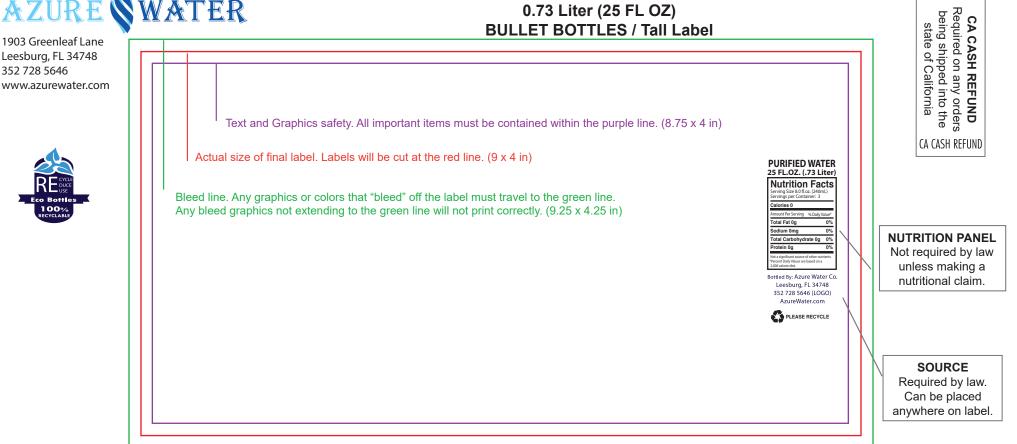

## WATER LABEL TEMPLATE - ART GUIDELINES

0.73 Liter (25 FL OZ) **BULLET BOTTLES / Tall Label** 

This file was built in layers (nutrition panel, guides and art) that can be turned on and off. Some of the layers are locked so they can't be altered. The Art layer is blank to accommodate your art on the correct layer (restacking layers might block other necessary graphics).

WHEN SENDING FLATTENED ART, PLEASE TURN OFF THE TEMPLATE AND CALLOUT LAYERS, PLEASE INCLUDE BLEEDS.