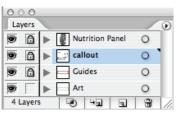

This file was built in layers (nutrition panel, guides and art) that can be turned on and off. Some of the layers are locked so they can't be altered. The Art layer is blank to accommodate your art on the correct layer (restacking layers might block other necessary graphics).

WHEN SENDING FLATTENED ART, PLEASE TURN OFF THE TEMPLATE AND CALLOUT LAYERS, PLEASE INCLUDE BLEEDS.