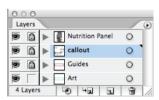

300dpi CMYK prefered (anything less might appear pixelated).

- PDF: High Res (300dpi)

- JPG: High Res (300dpi, max quality)

This file was built in layers (nutrition panel, guides and art) that can be turned on and off. Some of the layers are locked so they can't be altered. The Art layer is blank to accommodate your art on the correct layer (restacking layers might block other necessary graphics).

WHEN SENDING FLATTENED ART, PLEASE TURN OFF THE TEMPLATE AND CALLOUT LAYERS, PLEASE INCLUDE BLEEDS.