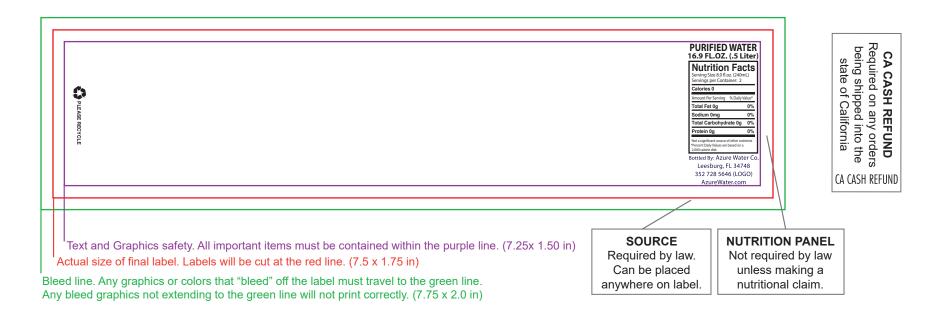

## WATER LABEL TEMPLATE - ART GUIDELINES 0.5 Liter (16.9 FL OZ) AND 12 oz (12 FL OZ) 0.236 Liter (8 FL OZ)

## IMPORTANT INSTRUCTIONS