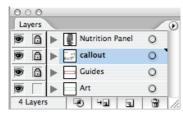

300dpi CMYK prefered (anything

less might appear pixelated).

High Res (300dpi) - PDF:

High Res (300dpi, max quality) - JPG:

This file was built in layers (nutrition panel, guides and art) that can be turned on and off. Some of the layers are locked so they can't be altered. The Art layer is blank to accommodate your art on the correct layer (restacking layers might block other necessary graphics).

WHEN SENDING FLATTENED ART, PLEASE TURN OFF THE TEMPLATE AND CALLOUT LAYERS, PLEASE INCLUDE BLEEDS.